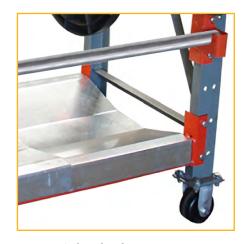

**Push Handles for Steering** 

**Galvanized Lower Tray** 

#### **Standard Mobile Reel Rack Cart**

- 3" Solid Steel Construction
- Double Sided Loading
- One to Four Reel Levels Per Side
- Fixed Wheels and Rotating Castors
- Push Handles for Maneuvering
- Galvanized Storage Tray