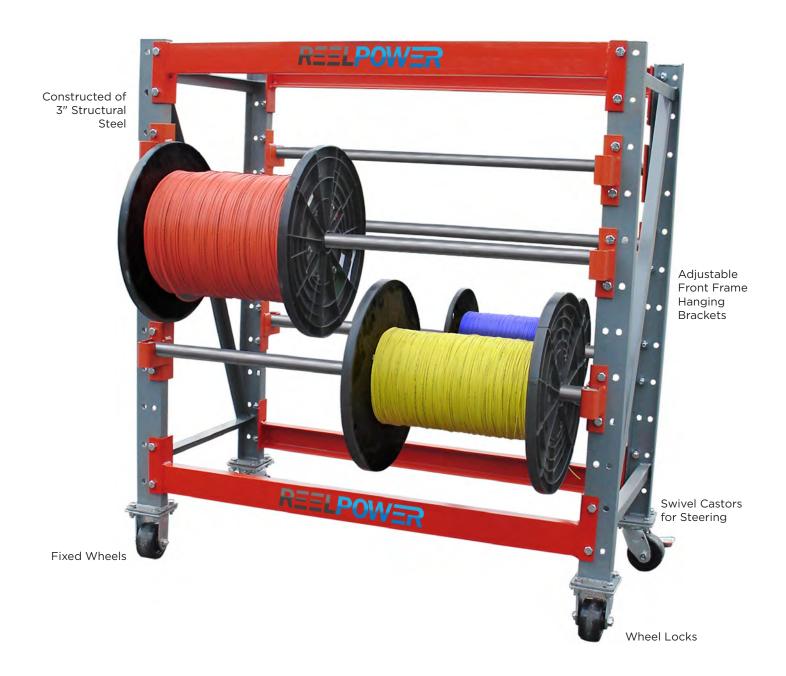

### Mobile Reel Rack Cart - 4'x2'x4'

ReelPower's "Mobile" Reel Rack Cart is manufactured with 3" Structural Steel to withstand many years of use. Components include upright frames, crossbeams, front-frame hanging brackets, solid steel reel axles, two fixed wheels, two rotating casters with brakes, push handles (for steering) and a galvanized-steel lower shelf pan for storage.

ReelPower's standard Mobile Reel Rack Cart is 4' high x 2' deep x 4' long with a total of six axles and twelve front-frame hanging brackets. It will hold up to 2,000 lbs of material for both sides total, if needed. Reels up to 24" diameter can be mounted on the front and back.

The Mobile Reel Rack Cart is perfect for dispersing material from reels such as: Small Gauge Wire, SJ Cord, Rubber Hose, Vinyl Hose, Metal Tubing, and other spooled products.

| Model                  | Dimensions      | Axle | Casters |
|------------------------|-----------------|------|---------|
| Reel Rack 61           | 4'H x 2'D x 4'W | 1"   | 4"x2"   |
| Reel Rack 60           | 5'H x 2'D x 4'W | 1"   | 4"x2"   |
| Reel Rack 59           | 6'H x 3'D x 6'W | 1"   | 4"x2"   |
| Custom Sizes Available |                 |      |         |