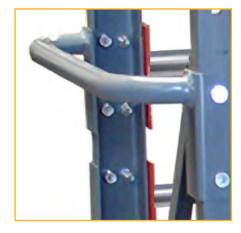

**Push Handles for Steering** 

**Galvanized Lower Tray** 

#### **Standard Mobile Reel Rack Cart**

- 3" Solid Steel Construction
- Double Sided Loading
- One to Four Reel Levels Per Side
- Fixed Wheels and Rotating Castors
- Push Handles for Maneuvering
- Galvanized Storage Tray